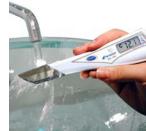

Measure different samples one after another, saving time and improving efficiency.

The PEN-Pro is fully waterproof and can be washed under the tap

- Scale Range: 0%-85% Brix
- Resolution: 0.1% Brix
- Accuracy: +/- 0.2%
- Dimensions: 16cm x 3.8cm x 1.8cm
- Weight: 70 grams/3 ounces
- Sample Temperature: 10 to 100°C
- Power Supply: 1 x AAA Battery