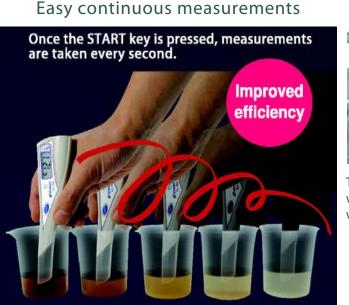

There is also the new feature to perform continuous measurements.

The temperature range of the "Dip-Type" Refractometer PEN-PRO has been improved from 60°C to 100°C. No more wait ! Measure hot samples while in the cooking process, such as soups and sauces.

Measure different samples one after another, saving time and improving efficiency.

The PEN-Pro is fully waterproof and can be washed under the tap

- Scale Range: 0%-85% Brix
- Resolution: 0.1% Brix
- Accuracy: +/- 0.2%
- Dimensions: 16cm x 3.8cm x 1.8cm
- Weight: 70 grams/3 ounces
- Sample Temperature: 10 to 100°C
- Power Supply: 1 x AAA Battery