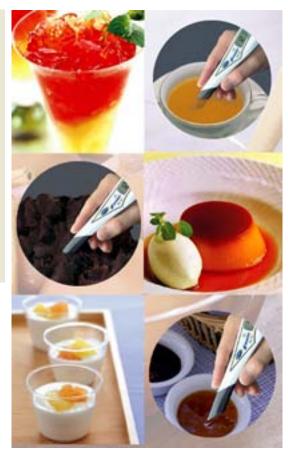

The PEN-PRO has a measurement range of Brix 0.0 to 85.0% which can be used to measure almost any sample.

There are 2 ways to measure with the PEN-PRO. Either dip the tip into the sample and press the START key OR press the START key and touch the tip into the sample.